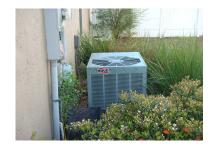

# **Heating and Cooling**

|         | I = Inspected  |                |         | ted           | NI = Not Inspected NP = Not Present         | R = Repair Needed D = Defective |
|---------|----------------|----------------|---------|---------------|---------------------------------------------|---------------------------------|
| <u></u> | <b>⊗</b><br>NI | <b>⊘</b><br>NP | ्र<br>R | <b>⊗</b><br>D | Item<br>Comments                            | Condition                       |
| X       |                |                |         |               | Heat Pump                                   | Good                            |
|         |                |                |         |               | Rheem, Model #: RHSA-HM3617JA, Serial #: M  | O207 B1905                      |
| Ш       | Ш              | ×              | Ш       | Ш             | Flue piping                                 |                                 |
| X       |                |                |         |               | Air conditioner                             | Good                            |
|         |                |                |         |               | Rheem, Model #: RPNE-036JAZ, Serial #: 7348 | M1907 10674                     |
| Ш       | Ш              | ×              | Ш       | Ш             | Supplemental heating equipment              |                                 |
|         |                | ×              |         |               | Supplemental cooling equipment              |                                 |
|         |                | ×              |         |               | Humidifier                                  |                                 |
| ×       |                |                |         |               | Gas lines, Valves                           | Good                            |
|         |                |                |         |               | Copper                                      |                                 |
| ×       |                |                |         |               | Distribution                                | Good                            |
|         |                |                |         |               | Flex Metal Duct                             |                                 |
|         |                |                |         |               |                                             |                                 |

### **Photos and Additional Comments**

The home is heated and cooled from Rheem A/C and heat pump units. Both units fired upon a change to the thermostat, and both units operated within the proper temperature differential. There are no major defects or deficiencies to the home's heating and cooling units.