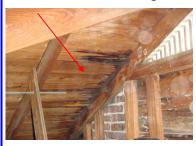

### **Photos and Additional Comments**

The roof of the home is 17 years old and has deteriorated. The shingles are bowing and crumbling and there are multiple moisture stains in the roof decking. It is recommended that a licensed roofer be brought in to evaluate and replace the roof of the home.

# **Photos and Additional Comments**

Moisture Stains in Decking:

©1999-2007 MSI International, Inc.  $B est I nspectors . N et^{TM}$ 

**Bedrooms** 

461234