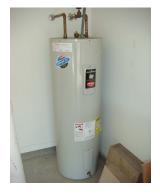

# **Plumbing**

|         | I = Inspected  |                | ted      | NI = Not Inspected NP = Not Preser | nt R = Repair Needed                                          | D = Defective                             |         |
|---------|----------------|----------------|----------|------------------------------------|---------------------------------------------------------------|-------------------------------------------|---------|
| <u></u> | <b>№</b><br>NI | <b>⊗</b><br>NP | <b>⋛</b> | <b>ॐ</b><br>D                      | Item<br>Comments                                              | Condition                                 |         |
| X       |                |                |          |                                    | Water Meter                                                   | Good                                      |         |
| ×       |                |                |          |                                    | Main Shut-off Valves                                          | Good                                      |         |
| ×       |                |                |          |                                    | Water Heater<br>State Select, 50 Gallons, Electric, Model #:E | Good<br>S652DORTG, Serial #: G07 <i>l</i> | A016274 |
|         |                | ×              |          |                                    | Gas Meter                                                     |                                           |         |
|         |                | <b>x</b> [     |          |                                    | Soil Stack                                                    |                                           |         |
|         |                | × [            |          |                                    | Sump Pump                                                     |                                           |         |
| ×       |                |                |          |                                    | Piping<br>Copper, PVC                                         | Good                                      |         |
|         |                | ×              |          |                                    | Water Treatment                                               |                                           |         |
|         |                |                |          |                                    |                                                               |                                           |         |

#### **Photos and Additional Comments**

The home receives its water from a public utility. The water meter is located on the East edge of the property and is properly equipped with a shut-off valve. The home has adequate pressure and drainage to all faucets, and the water heater is properly working. There are no major defects or deficiencies to the home's plumbing.