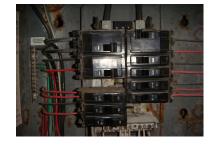

# **Electrical**

|         | I = Inspected  |                |               |               | NI = Not Inspected NP = Not Present | R = Repair Needed | D = Defective |
|---------|----------------|----------------|---------------|---------------|-------------------------------------|-------------------|---------------|
| <u></u> | <b>№</b><br>NI | <b>⊘</b><br>NP | <b>℀</b><br>R | <b>ॐ</b><br>D | Item<br>Comments                    | Condition         |               |
| X       |                |                | X             |               | Subpanel                            | Fair              |               |
|         |                |                |               |               | See Comments                        |                   |               |
| ×       |                |                |               |               | Main panel                          | Good              |               |
|         |                |                | _             | _             | South exterior wall                 |                   |               |
| ×       |                |                |               |               | Main breaker, Main Disconnect       | Good              |               |
|         |                |                |               |               |                                     |                   |               |
| ×       | Ш              | Ш              | _             | Ш             | Made electrode - water line         | Good              |               |
| ×       |                |                |               |               | Made electrode - ground rod         | Good              |               |
|         |                |                |               |               |                                     |                   |               |
| ×       |                |                |               | Ш             | Branch circuits                     | Good              |               |
|         |                |                |               |               | Romex                               |                   |               |
|         | П              | ×              |               |               | GFCI breakers                       |                   |               |
|         |                | ١٠٠١           |               |               |                                     |                   |               |
| ×       |                |                |               |               | AFCI breakers                       | Good              |               |
|         |                |                |               |               |                                     |                   |               |
|         |                |                |               |               |                                     |                   |               |
|         |                |                |               |               |                                     |                   |               |

### **Photos and Additional Comments**

The electrical supply to the home is via a public underground source. The main panel for the home is located on the south exterior wall and the subpanel is located in the garage. Both panels are equipped with the proper size breakers. The home's electrical supply is grounded and the distribution throughout the home is from romex wiring. There are two double tapped breakers in the subpanel of the home.