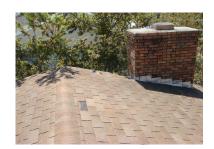

### **Photos and Additional Comments**

There are palm branches that are rubbing the shingles on the south side of the roof. These palm branches should be trimmed away from the home.

Roof

461234

|         |                | l = In         | spec          | ted           | NI = Not Inspected                 | NP = Not Present | R = Repair Needed | D = Defective |
|---------|----------------|----------------|---------------|---------------|------------------------------------|------------------|-------------------|---------------|
| <u></u> | <b>№</b><br>NI | <b>⊗</b><br>NP | <b>℀</b><br>R | <b>⊗</b><br>D | Item/<br>Comments                  |                  | Condition         |               |
| X       |                |                | ×             | X             | Shingles<br>Composite Asphalt/Fibe | rglass           | Poor              |               |
| ×       |                |                | ×             | X             | Decking<br>OSB                     |                  | Poor              |               |
| ×       |                |                |               |               | Flashings<br>Galvanized Aluminum   |                  | Good              |               |
| ×       |                |                |               |               | Plumbing Vents                     |                  | Good              |               |
| ×       |                |                |               |               | Ventilation<br>Soffits, Ridge      |                  | Good              |               |
|         |                | ×              |               |               | Gutters, downspouts                |                  |                   |               |
| ×       |                |                |               |               | Deck                               |                  | Good              |               |
|         |                | ×              |               |               | Skylights                          |                  |                   |               |

### **Photos and Additional Comments**

The roof of the home is 17 years old and has deteriorated. The shingles are bowing and crumbling and there are multiple moisture stains in the roof decking. It is recommended that a licensed roofer be brought in to evaluate and replace the roof of the home.