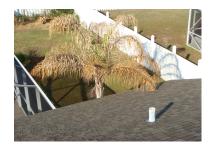

### **Photos and Additional Comments**

There are palm branches that are rubbing the shingles on the south side of the roof. These palm branches should be trimmed away from the home.

Roof

461234

|         |                | l = In         | spec          | ted           | NI = Not Inspected                 | NP = Not Present | R = Repair Needed | D = Defective |
|---------|----------------|----------------|---------------|---------------|------------------------------------|------------------|-------------------|---------------|
| <u></u> | <b>№</b><br>NI | <b>⊗</b><br>NP | <b>℀</b><br>R | <b>⊗</b><br>D | Item/<br>Comments                  |                  | Condition         |               |
| X       |                |                | ×             | X             | Shingles<br>Composite Asphalt/Fibe | rglass           | Poor              |               |
| ×       |                |                | ×             | X             | Decking<br>OSB                     |                  | Poor              |               |
| ×       |                |                |               |               | Flashings<br>Galvanized Aluminum   |                  | Good              |               |
| ×       |                |                |               |               | Plumbing Vents                     |                  | Good              |               |
| ×       |                |                |               |               | Ventilation<br>Soffits, Ridge      |                  | Good              |               |
|         |                | ×              |               |               | Gutters, downspouts                |                  |                   |               |
| ×       |                |                |               |               | Deck                               |                  | Good              |               |
|         |                | ×              |               |               | Skylights                          |                  |                   |               |

### **Photos and Additional Comments**

The roof of the home is 17 years old and has deteriorated. The shingles are bowing and crumbling and there are multiple moisture stains in the roof decking. It is recommended that a licensed roofer be brought in to evaluate and replace the roof of the home.