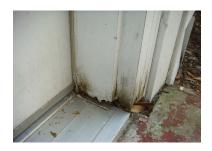

#### **Photos and Additional Comments**

The stucco of the home has recently had cracks repaired and been painted. The majority of these repairs took place near the gable of the east wall where an expansion joint was never installed. However, new cracks have formed (most are on the east wall of the home) that need to be addressed. It is recommended that a stucco technician address the current cracks, and a plan of action be established for the prevention of further siding issues. **Cracked Stucco:** 