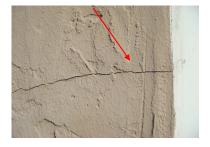

#### **Photos and Additional Comments**

The stucco of the home has recently had cracks repaired and been painted. The majority of these repairs took place near the gable of the east wall where an expansion joint was never installed. However, new cracks have formed (most are on the east wall of the home) that need to be addressed. It is recommended that a stucco technician address the current cracks, and a plan of action be established for the prevention of further siding issues. **Cracked Stucco:** 